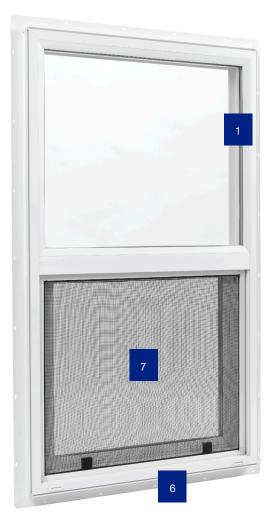

Up to 3/4 in (19 mm) glazing capability Provides excellent acoustical and energy performance properties to meet current standards Interlocking sashes with weather seals Guard against air and water infiltration Pocket sill with frame accessory grooves Provides structural integrity. Hung and slider designs use same frame for reducing SKUs inventory Frame accessory grooves Accept a variety of accessories such as brickmolds, extension jambs and mulling components Main profiles engineered with multiple chambers Increase strength, energy performance and allow efficient water drainage Integral nailfin Provides option for use in new-construction and replacement applications Frame design Accepts a variety of screen styles including FlexScreen Performance Summary Structural: up to LC-PG40 Acoustical: up to STC 32; OITC 27 Thermal: down to 0.24\*