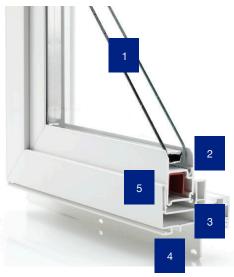

Up to 3/4 in (19 mm) glazing capability Provides excellent acoustical and energy performance properties to meet current standards Interlocking sashes with weather seals Guard against air and water infiltration Pocket sill with frame accessory grooves Provides structural integrity. Hung and slider designs use same frame for reducing SKUs inventory Frame accessory grooves Accept a variety of accessories such as brickmolds, extension jambs and mulling components Main profiles engineered with multiple chambers Increase strength, energy performance and allow efficient water drainage Integral nailfin Provides option for use in new-construction and replacement applications Frame design Accepts a variety of screen styles including FlexScreen Performance Summary Structural: up to LC-PG40 Acoustical: up to STC 32; OITC 27 Thermal: down to 0.24\*